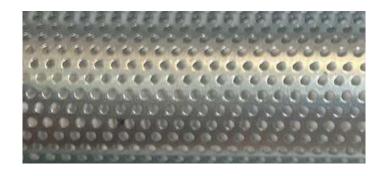

You can choose from Galvanised (without finish) and Plastisol (with a Leather-grain Emboss Surface finish).

The styles available include:

- Standard
- Perforated (featuring small punched holes)
- Punched Brick Bond (rectangle holes arranged in a brick pattern)
- Punched In Line (rectangle holes aligned in a linear pattern)

Galvanised Perforated Lath

Standard Plastisol Lath