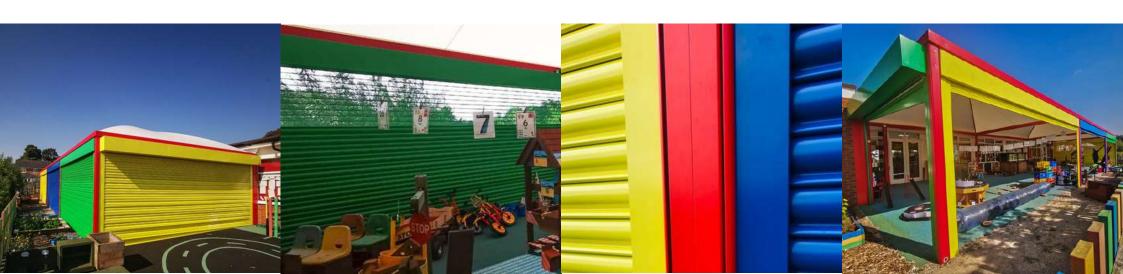

RAL6002

SSS Industrial Doors supplied five vibrant commercial **75mm perforated shutter doors** for a sheltered outdoor area at an educational facility, enhancing the play experience for children. These colourful shutters were designed to provide a safe and enjoyable space, allowing the little ones to enjoy outdoor time even during inclement weather. The **top sections of the shutters are perforated**, ensuring that natural light and fresh air flow into the play area, creating a bright and inviting environment. With these innovative doors, the nursery can offer a perfect blend of protection and openness, fostering creativity and exploration while keeping the children safe and comfortable.