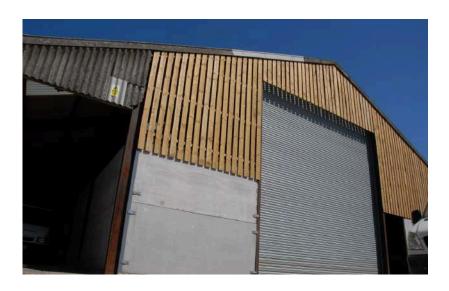

Economical

Durable

• Reliable

Robust

Secure

Attractive

Our Roller Shutters offer exceptional security and weather resistance, making them the perfect solution to protect your property from both intruders and the elements. Crafted from structural-grade galvanized steel with an anti-scratch laminated coating, these shutters are designed to endure tough conditions while maintaining their appearance over time. Suitable for industrial, commercial, and residential applications, they deliver superior strength and long-lasting durability. The galvanized steel construction prevents corrosion and rust, while the anti-scratch coating provides enhanced durability compared to traditional painted surfaces. With excellent wind resistance and a range of bespoke design options, we tailor each shutter to fit your property's unique requirements, including size, colour, and functionality.

Each door is custom-designed to suit your specific needs. As a UK manufacturer, we oversee every step of the process, from your initial enquiry to the final installation!