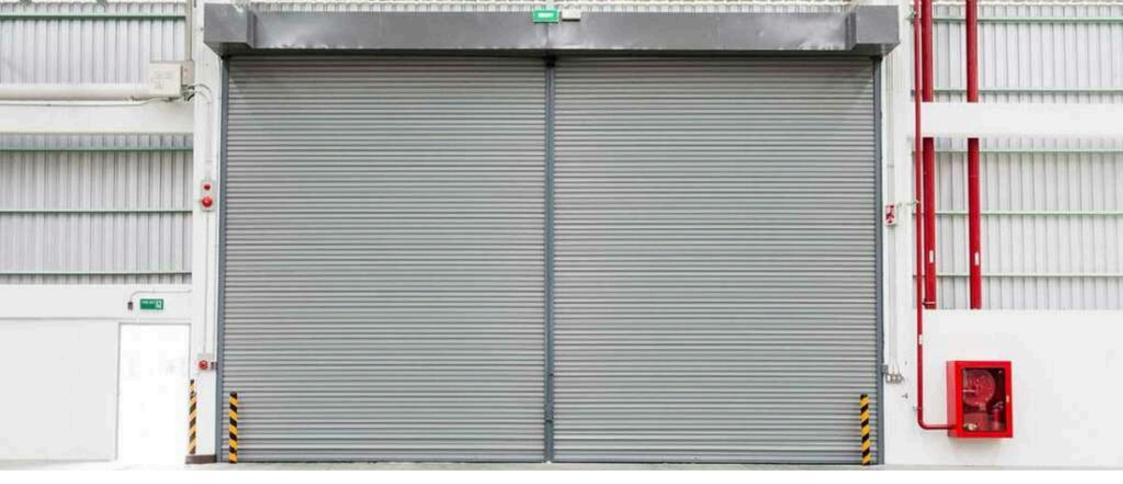

Economical

Durable

• Reliable

Robust

Secure

Attractive

Our Roller Shutters offer exceptional security and weather resistance, making them the perfect solution to protect your property from both intruders and the elements. Crafted from structural-grade galvanized steel with an anti-scratch laminated coating, these shutters are designed to endure tough conditions while maintaining their appearance over time. Suitable for industrial, commercial, and residential applications, they deliver superior strength and long-lasting durability. The galvanized steel construction prevents corrosion and rust, while the anti-scratch coating provides enhanced durability compared to traditional painted surfaces. With excellent wind resistance and a range of bespoke design options, we tailor each shutter to fit your property's unique requirements, including size, colour, and functionality.

Each door is custom-designed to suit your specific needs. As a UK manufacturer, we oversee every step of the process, from your initial enquiry to the final installation!