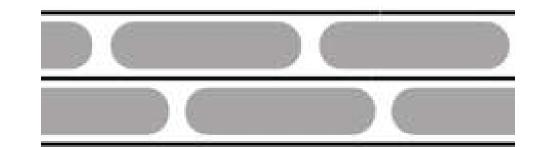

### In-Line

The In-Line style features rectangular punched holes arranged symmetrically in a straight line, one directly above the other, without any staggering.

**RAL & BS Options Available Contact Us Now for More Options** 