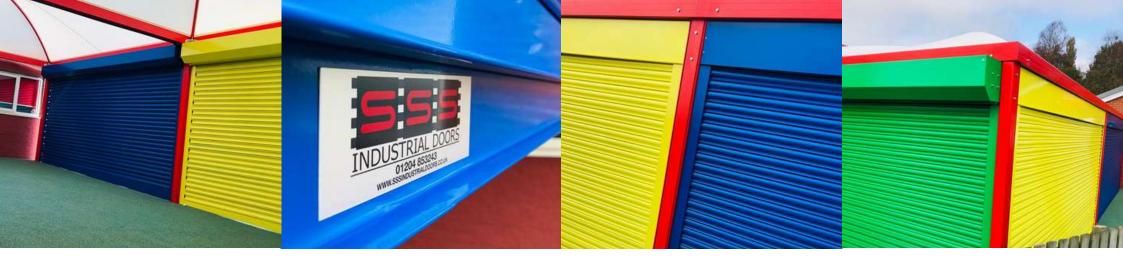

RAL6002

SSS Industrial Doors supplied five vibrant commercial **75mm perforated shutter doors** for a sheltered outdoor area at an educational facility, enhancing the play experience for children. These colourful shutters were designed to provide a safe and enjoyable space, allowing the little ones to enjoy outdoor time even during inclement weather. The **top sections of the shutters are perforated**, ensuring that natural light and fresh air flow into the play area, creating a bright and inviting environment. With these innovative doors, the nursery can offer a perfect blend of protection and openness, fostering creativity and exploration while keeping the children safe and comfortable.