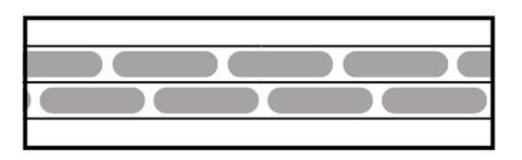

### **Brick Bond**

The brick bond style describes the arrangement of rectangular punched holes in a staggered pattern, offering both security and visibility for your shutter door.