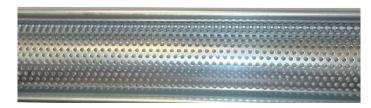

You can choose from Galvanised (without finish) and Plastisol (with a Leather-grain Emboss Surface finish).

The styles available include:

- Standard
- Perforated (featuring small punched holes)
- Punched Brick Bond (rectangle holes arranged in a brick pattern)
- Punched In Line (rectangle holes aligned in a linear pattern)

Galvanised Perforated Lath

Standard Plastisol Lath